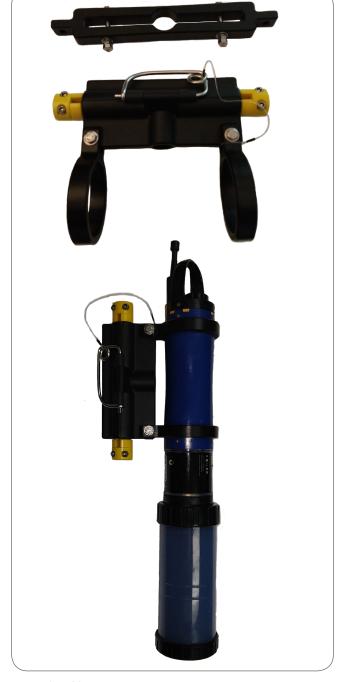

Figure 1: EXO2 Figure 2: EXO3

The yellow core-clamp portion (Figure 3) grips firmly onto a wire rope assembly of 5mm to 8mm outer diameter. The black main body of the clamp mechanism wraps around the core on a hinge. A large spring clip closes the hinge mechanism and is removable even with heavy dive gloves on. The main body rotates freely on the core to allow the sonde to swing downstream in currents and prevent twisting of the mooring line.

When removed for servicing, the Yellow core clamp remains on the mooring and the main body is brought up with the sonde.

The spring clip is attached to the main assembly via a monofilament lanyard. The loop of the lanyard installs in different location depending on the deployment configuration.

Figure 3:Yellow core-clamp portion

Figure 4: EXO2 lanyard connection