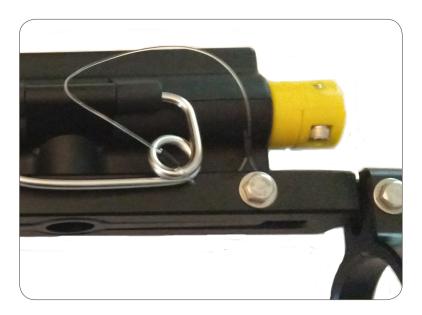

## **EXO 2 Lanyard Connection**

The lanyard is pinned between the spreader bar and the hinged clamp body (Figure 4).