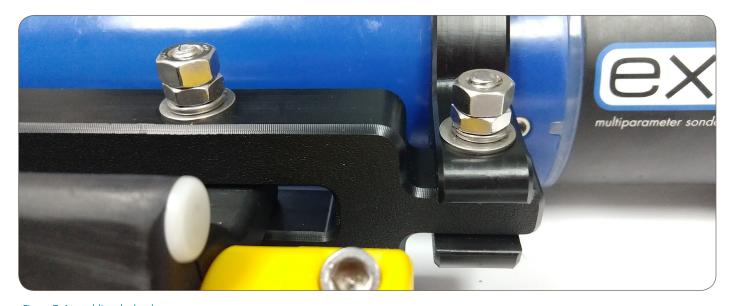

Figure 5: EXO3 lanyard connection

Figure 6: EXO3 lanyard connection

When assembling the hardware, the thin nut installs on the through-bolt and lock washer prior to the standard nut. All metal hardware is 316 stainless steel and  $\frac{1}{4}$ -20 UNC thread (Figure 7).

Figure 7: Assembling the hardware

YSI Integr

Integrated Systems & Services Division 4310 Directors Row Houston, TX 77092 Tel: +1 727.565.2201 ysi.com/systems