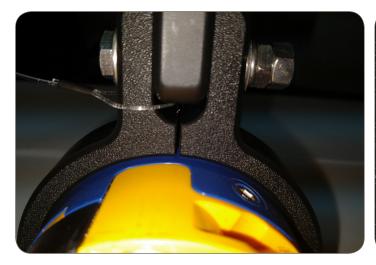

Figure 1: EXO2 Figure 2: EXO3

The yellow core-clamp portion (Figure 3) grips firmly onto a wire rope assembly of 5mm to 8mm outer diameter. The black main body of the clamp mechanism wraps around the core on a hinge. A large spring clip closes the hinge mechanism and is removable even with heavy dive gloves on. The main body rotates freely on the core to allow the sonde to swing downstream in currents and prevent twisting of the mooring line.

Figure 3:Yellow core-clamp portion

Figure 4: EXO2 lanyard connection