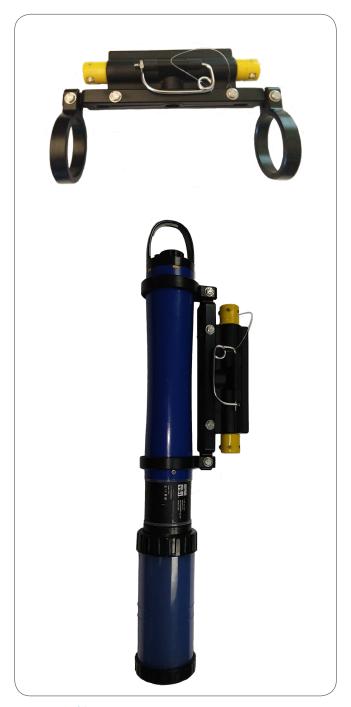

## **EXO Mooring Clamp Assembly** (351090)

The mooring clamp is sized for both EXO 2 and EXO 3 and can be deployed in either configuration as shown. When installed on an EXO 3, the spreader bar is removed and stored elsewhere.

Figure 1: EXO2 Figure 2: EXO3

The yellow core-clamp portion (Figure 3) grips firmly onto a wire rope assembly of 5mm to 8mm outer diameter. The black main body of the clamp mechanism wraps around the core on a hinge. A large spring clip closes the hinge mechanism and is removable even with heavy dive gloves on. The main body rotates freely on the core to allow the sonde to swing downstream in currents and prevent twisting of the mooring line.