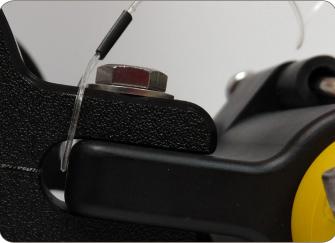

## **EXO 3 Lanyard Connection**

When installed on an EXO 3 it is important to keep the lanyard end within the semi-circular free space of the sonde clamp-ring (Figures 5 and 6). Avoid trapping the lanyard either above or below this point as this negatively affects the grip performance of the assembly on the body of the sonde.

Figure 5: EXO3 lanyard connection

Figure 6: EXO3 lanyard connection

When assembling the hardware, the thin nut installs on the through-bolt and lock washer prior to the standard nut. All metal hardware is 316 stainless steel and  $\frac{1}{4}$ -20 UNC thread (Figure 7).