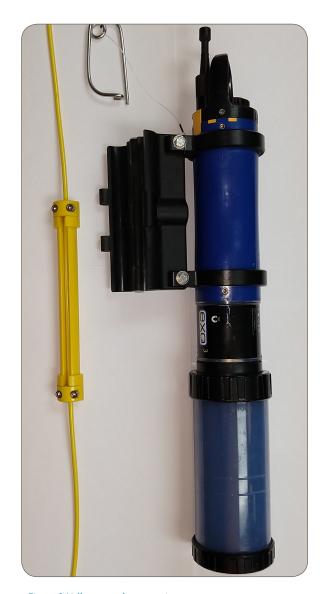

## **EXO 3 Lanyard Connection**

When installed on an EXO 3 it is important to keep the lanyard end within the semi-circular free space of the sonde clamp-ring (Figures 5 and 6). Avoid trapping the lanyard either above or below this point as this negatively affects the grip performance of the assembly on the body of the sonde.

Figure 5: EXO3 lanyard connection

Figure 6: EXO3 lanyard connection

When assembling the hardware, the thin nut installs on the through-bolt and lock washer prior to the standard nut. All metal hardware is 316 stainless steel and  $\frac{1}{4}$ -20 UNC thread (Figure 7).